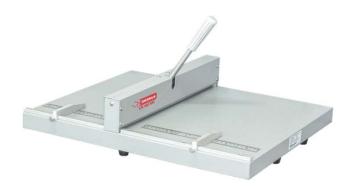

## intimus CR-460 MC Manual creasing machine

The robust manual creasing machine is well-suited for shorter runs, especially for digital printing. It is a flexible and easy-to-use solutions for print shops, copy shops or bookbinders. Commonly used for greeting cards, invitations, brochures, booklets, etc.

## **Precise**

Measuring scale in mm and inches and flexible paper stops make sure the document has the correct position.

## Long-lasting

The core mechanism is protected by a metal cover

 $\epsilon$ 

| Article No.            | INT-CR-00460MC     |
|------------------------|--------------------|
| Working width          | 460 mm             |
| Max. creasing capacity | 0.36 mm            |
| Creasing width         | 1.3 mm             |
| Creasing depth         | 0.4 mm             |
| Weight                 | 9 kg               |
| Dimensions (W x D x H) | 600 x 490 x 130 mm |